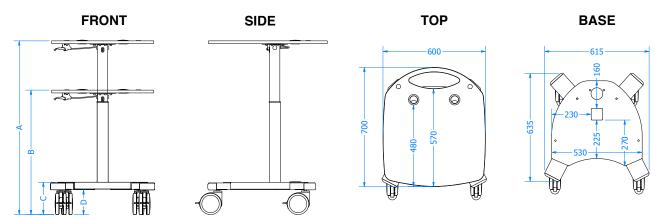

# **DATA SHEET**

Product: Evo Cab

Product Code: 03-10005

**Dimensions: Millimetre (mm)** 

 DIMENSION:
 A
 B
 C
 D

 Single Castor:
 1035
 795
 240
 205

 Dual Castor:
 1020
 780
 240
 190