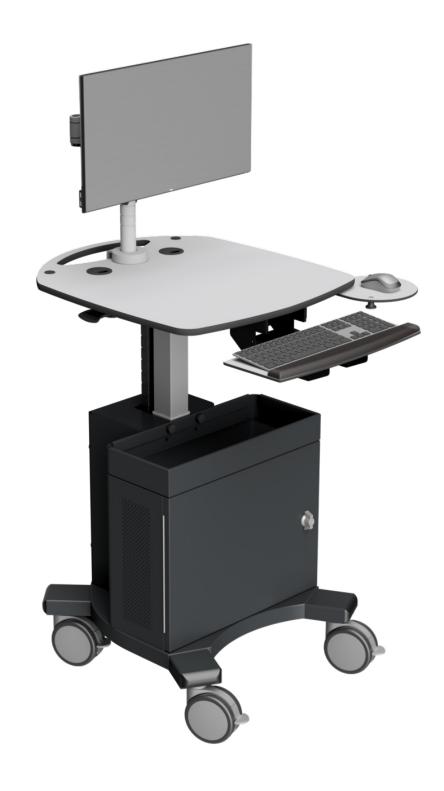

#### **Core Key Features:**

- · Height Adjustable
- Lever positioned on the left or right
- Large Trespa top with rear handle 20kg max load (other load options available)
- · Heavy duty steel base, ergonomic curved front recess
- · Cable entry holes on both top and base
- Accessory mounting holes on both top and base
- · 4 off braking swivel castors
- · High ground clearance
- · Material(s): Trespa, Aluminium, Steel, Plastic
- Finish(s): Anodised, Powder Coat Black Grey RAL7021 (other colours are available)
- · Weight: 61kg

#### **Accessories Key Features**

· Fully adjustable monitor arm,

Vesa 75 & 100 compliant

Post length options 100, 200, 300, 400, 500 and 700mm

Easy rotate between portrait and landscape

Suggested screen size: 27" (inch)

### Keyboard Panel

Fully adjustable under worktop keyboard surface

Height adjustment of 170mm travel

Tilt the keyboard panel +/- 15°

Swivel left/right +/- 20°

Full length gel wrist rest

Max Load 1.5kg

## Mouse Panel

Position on the left or right

Swivel the panel under the top when not in use

Max load 1kg

# **DATA SHEET**

Product: Evo Cab

Product Code: 03-10005

Storage Tray

Storage W500xD205xH68mm

Max load: 10kg

Cabinet

Locking door

Ventilation on each side

Rear cable entry holes

Optional 19" rack brackets (8U, Depth:190mm)

Optional 120mm fan brackets (fans not supplied)

Optional internal shelf

Optional Vesa PC bracket

· Rear Cable Tray

Internal storage for small electronic devices, PDU, Cables, etc

Removable rear cover

Flexible cable chain connected to cart top

Front cable entry