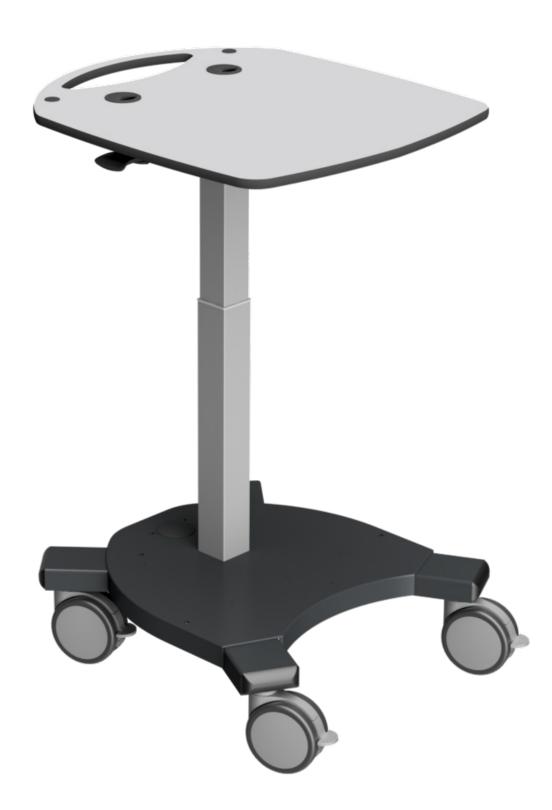

## **Key Features:**

- Height Adjustable
- · Lever positioned on the left or right
- Large Trespa top with rear handle 20kg max load (other load options available)
- · Heavy duty steel base, ergonomic curved front recess
- Cable entry holes on both top and base
- · Accessory mounting holes on both top and base
- 4 off braking swivel castors
- · High ground clearance
- Material(s): Trespa, Aluminium, Steel, Plastic
- Finish(s): Anodised, Powder Coat Black Grey RAL7021 (other colours are available)
- Weight: 28kg