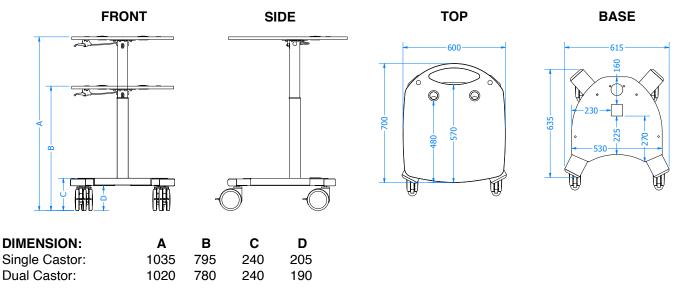

DATA SHEET Product: Evo Core Product Code: 03-10001 Doc lss: 01





DATA SHEET Product: Evo Core Product Code: 03-10001

## **Dimensions: Millimetre (mm)**



## **Key Features:**

- Height Adjustable
- · Lever positioned on the left or right
- Large Trespa top with rear handle 20kg max load (other load options available)
- · Heavy duty steel base, ergonomic curved front recess
- Cable entry holes on both top and base
- · Accessory mounting holes on both top and base
- 4 off braking swivel castors
- · High ground clearance
- Material(s): Trespa, Aluminium, Steel, Plastic
- Finish(s): Anodised, Powder Coat Black Grey RAL7021 (other colours are available)
- Weight: 28kg

## Cleaning

- · Refer to the Evo Carts cleaning guide for detailed information
- Tested active agents
  - Detergent & Disinfectants
  - Alcohol Based
  - Ammonia
  - Chlorine

## **Operation and Maintenance**

- · Secure any loose items before moving.
- Carefully lift castors o